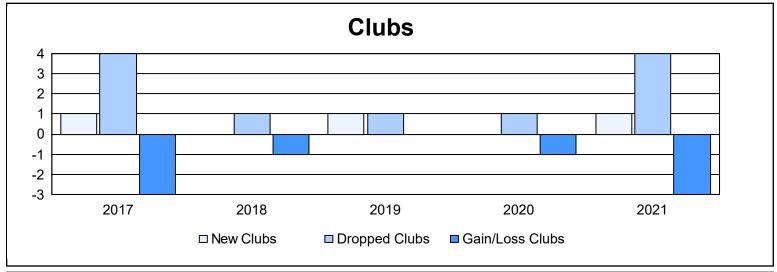

District LA 5 As of June 2021 Cumulative

| Year      | New<br>Clubs | Dropped<br>Clubs | Gain/<br>Loss<br>Clubs | New<br>Members | Charter<br>Members | Reinstate<br>Members | Transfer<br>Members | Total<br>Member<br>Added | Total<br>Members<br>Dropped | Gain/<br>Loss<br>Members |
|-----------|--------------|------------------|------------------------|----------------|--------------------|----------------------|---------------------|--------------------------|-----------------------------|--------------------------|
| 2016-2017 | 1            | 4                | -3                     | 281            | 43                 | 40                   | 2                   | 366                      | 313                         | 53                       |
| 2017-2018 | 0            | 1                | -1                     | 137            | 24                 | 5                    | 2                   | 168                      | 347                         | -179                     |
| 2018-2019 | 1            | 1                | 0                      | 71             | 48                 | 5                    | 0                   | 124                      | 231                         | -107                     |
| 2019-2020 | 0            | 1                | -1                     | 181            | 4                  | 13                   | 18                  | 216                      | 173                         | 43                       |
| 2020-2021 | 1            | 4                | -3                     | 121            | 37                 | 18                   | 2                   | 178                      | 239                         | -61                      |
| Average   | 1            | 2                | -2                     | 158            | 31                 | 16                   | 5                   | 210                      | 261                         | -50                      |